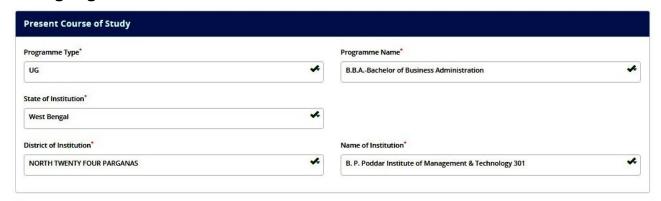

Download the scheme document from following link and read carefully before proceeding for registration.

https://wbscc.wb.gov.in/assets/StudentManual.pdf

Note: Advised to enter following information under "Present Course Study" during registration: